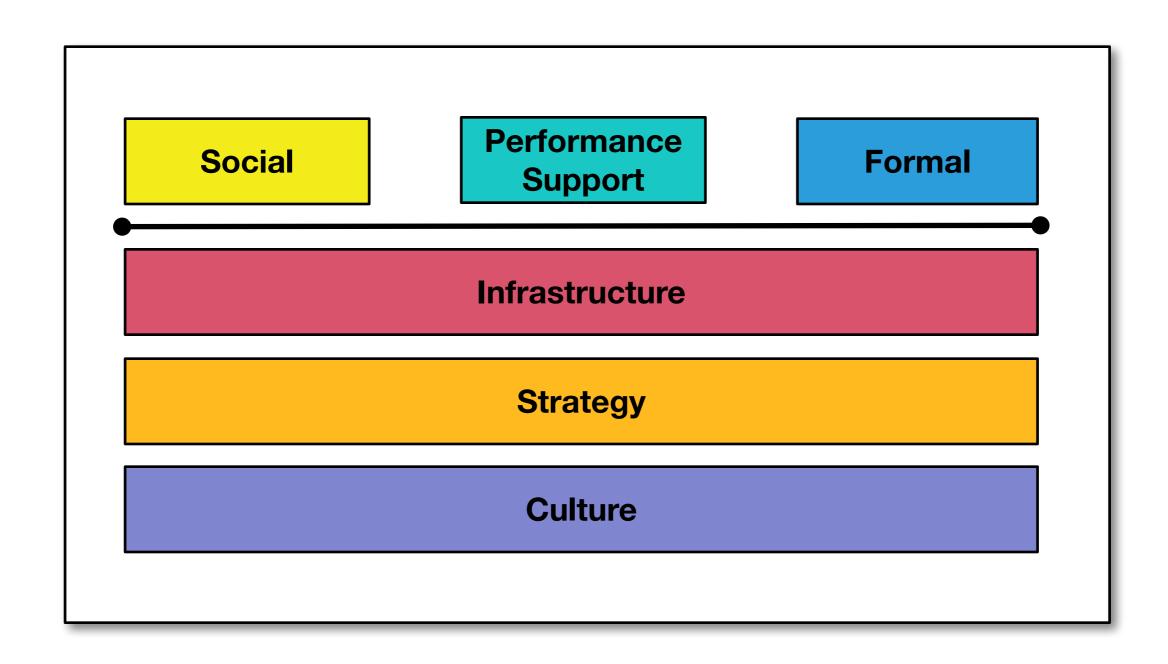

## elearningmanifesto.org

| Category             | Principle        | Approach                      |
|----------------------|------------------|-------------------------------|
| Culture              | Empower          | Experimentation               |
| Formal               | Proprietary Only | Meaningful                    |
| Performance<br>Focus | When Justifiable | Least Assistance<br>Principle |
| Social               | Default          | Facilitation                  |
| Metrics              | Business Impact  | Effect First                  |
| Infrastructure       | Content Model    | Semantics                     |