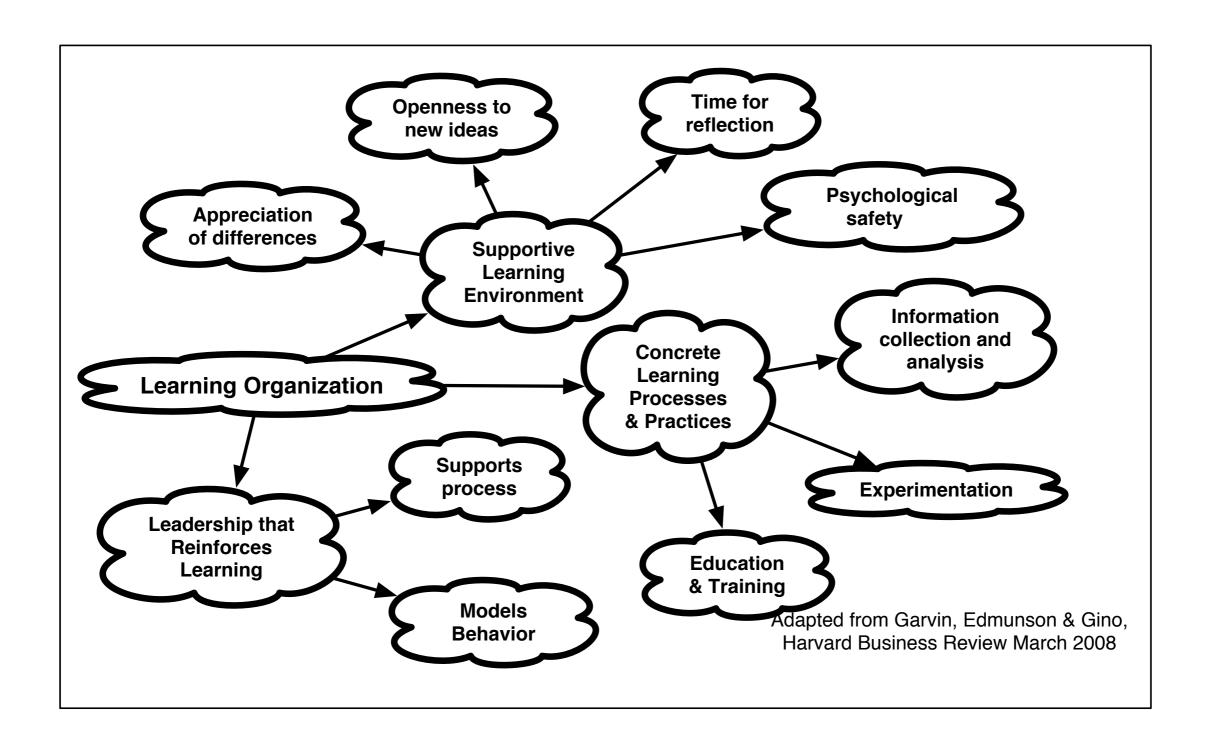

## The Learning & Development Revolution We Need to Have Clark Quinn, Ph.D.

@quinnovator

Augmented Human

Restructuring: Results From the ASTD Benchmarking Forum