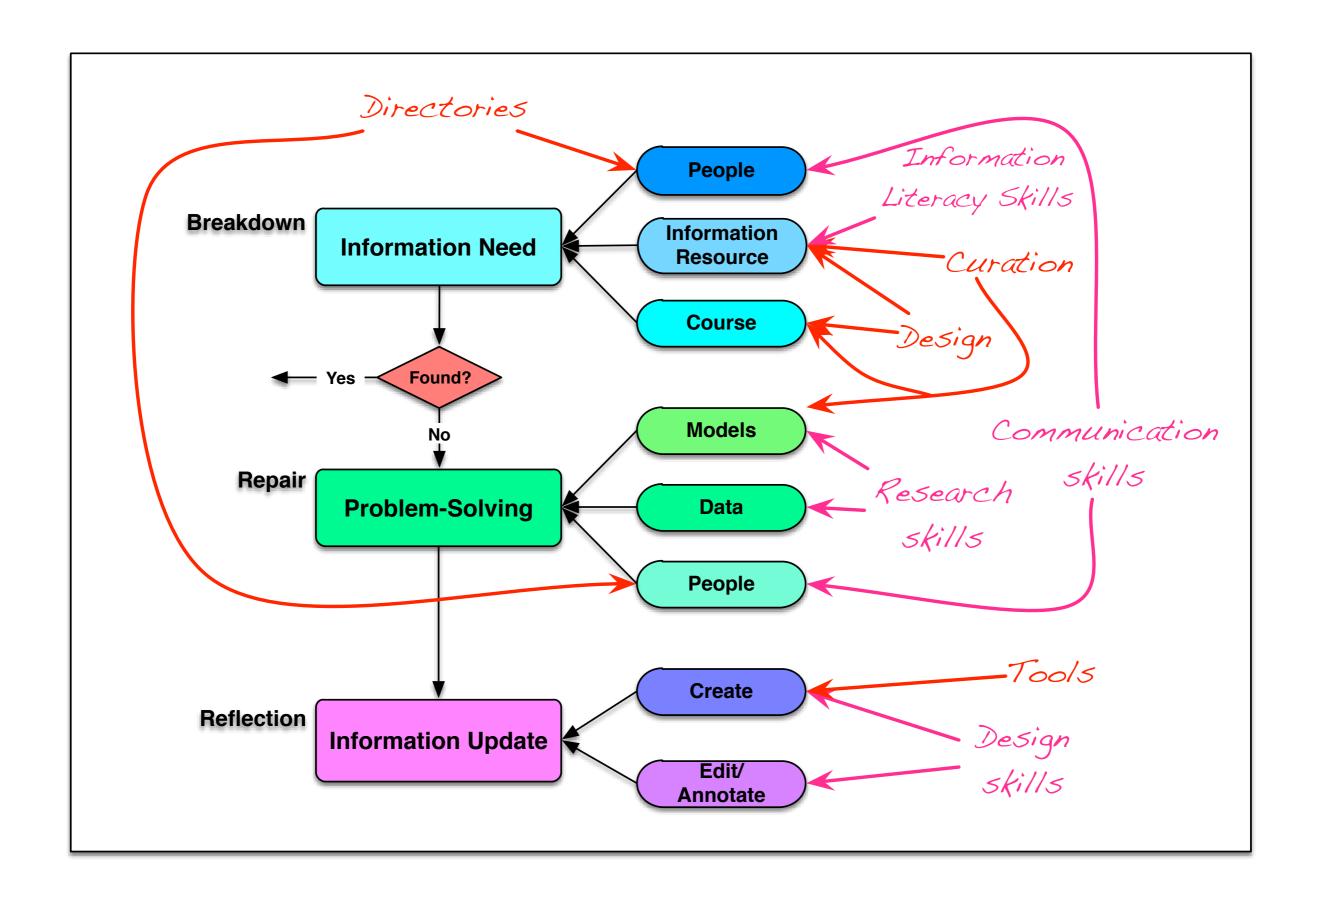

## The Learning & Development Revolution We Need to Have Clark Quinn, Ph.D.

@quinnovator

Augmented Human

Restructuring: Results From the ASTD Benchmarking Forum