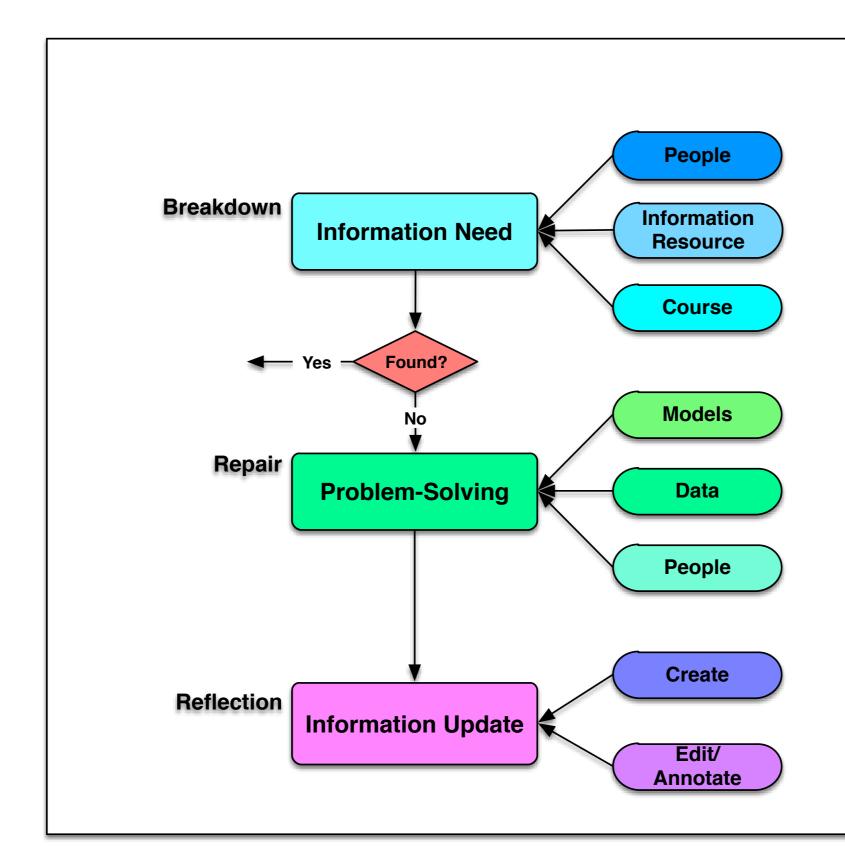

## The Learning & Development Revolution We Need to Have Clark Quinn, Ph.D.

@quinnovator

Augmented Human

Restructuring: Results From the ASTD Benchmarking Forum